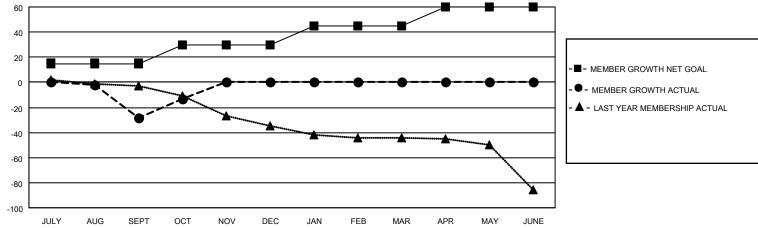

## District 6 NE

| Clubs RESULTS FOR 2021-2022 |   |   |   | Members RESULTS FOR 2021-2022 |    |    |    |
|-----------------------------|---|---|---|-------------------------------|----|----|----|
|                             |   |   |   |                               |    |    |    |
| JULY/AUG/SEPT               | 1 | 0 | 6 | JULY/AUG/SEPT                 | 15 | 17 | 41 |
| OCT/NOV/DEC                 | 1 | 1 | 0 | OCT/NOV/DEC                   | 15 | 69 | 39 |
| JAN/FEB/MAR                 | 1 | 0 | 0 | JAN/FEB/MAR                   | 15 | 0  | 0  |
| APR/MAY/JUNE                | 1 | 0 | 0 | APR/MAY/JUNE                  | 15 | 0  | 0  |

#### GOALS AND ACTUAL MEMBERS CUMULATIVE

| DROPPED CLUBS: 6 |    | 10 CLUBS OF 42 ADDED 1 OR<br>MORE NEW MEMBERS | GENDER DISTRIBUTION       |              |  |
|------------------|----|-----------------------------------------------|---------------------------|--------------|--|
|                  |    | MONE NEW MEMBERS                              | MALE                      | 542 (63.84%) |  |
|                  |    |                                               | FEMALE                    | 307 (36.16%) |  |
| DROPPED MEMBERS  |    |                                               | NON BINARY                | 0 (0.00%)    |  |
|                  |    |                                               | PREFER NOT TO ANSWER      | 0 (0.00%)    |  |
| DECEASED         | 4  |                                               |                           | •            |  |
| CLUB CANCELLED   | 17 | CLICK HERE FOR CUMULATIVE                     | TOTAL FAMILY UNIT MEMBERS | 198          |  |
| OTHER            | 59 | MEMBERSHIP DATA                               |                           |              |  |
| TOTAL            | 80 |                                               | FAMILY MEMBERS PAYING HAI | F DUES 103   |  |
|                  |    |                                               |                           |              |  |